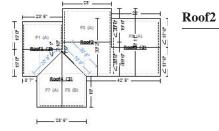

#### Main Level

3443.40 Surface Area 346.56 Total Perimeter Length 34.43 Number of Squares 111.75 Total Ridge Length

| DEPREC.  | RCV                                                                                                                           | UNIT COST                                                                                                                                                                                                                                                                                                                                         | QUANTITY                                                                                                                                                                                                                                                                                                                                                                                                                                                                                | DESCRIPTION                                                                                                                                                                                                                                                                                                                                                                                                                                                                                                                                                                                                                                                               |
|----------|-------------------------------------------------------------------------------------------------------------------------------|---------------------------------------------------------------------------------------------------------------------------------------------------------------------------------------------------------------------------------------------------------------------------------------------------------------------------------------------------|-----------------------------------------------------------------------------------------------------------------------------------------------------------------------------------------------------------------------------------------------------------------------------------------------------------------------------------------------------------------------------------------------------------------------------------------------------------------------------------------|---------------------------------------------------------------------------------------------------------------------------------------------------------------------------------------------------------------------------------------------------------------------------------------------------------------------------------------------------------------------------------------------------------------------------------------------------------------------------------------------------------------------------------------------------------------------------------------------------------------------------------------------------------------------------|
| (0.00)   | 853.94                                                                                                                        | 42.89                                                                                                                                                                                                                                                                                                                                             | 19.91 SQ                                                                                                                                                                                                                                                                                                                                                                                                                                                                                | Remove Laminated - comp. shingle rfg.<br>- w/ felt                                                                                                                                                                                                                                                                                                                                                                                                                                                                                                                                                                                                                        |
| (403.85) | 4,038.54                                                                                                                      | 183.57                                                                                                                                                                                                                                                                                                                                            | 22.00 SQ                                                                                                                                                                                                                                                                                                                                                                                                                                                                                | Laminated - comp. shingle rfg w/ felt                                                                                                                                                                                                                                                                                                                                                                                                                                                                                                                                                                                                                                     |
|          |                                                                                                                               |                                                                                                                                                                                                                                                                                                                                                   | ck slopes.                                                                                                                                                                                                                                                                                                                                                                                                                                                                              | This allows for the replacement of the ba                                                                                                                                                                                                                                                                                                                                                                                                                                                                                                                                                                                                                                 |
| (39.45)  | 556.52                                                                                                                        | 4.98                                                                                                                                                                                                                                                                                                                                              | 111.75 LF                                                                                                                                                                                                                                                                                                                                                                                                                                                                               | R&R Ridge cap - composition shingles                                                                                                                                                                                                                                                                                                                                                                                                                                                                                                                                                                                                                                      |
| (50.48)  | 649.73                                                                                                                        | 6.84                                                                                                                                                                                                                                                                                                                                              | 94.99 LF                                                                                                                                                                                                                                                                                                                                                                                                                                                                                | R&R Continuous ridge vent - shingle-<br>over style                                                                                                                                                                                                                                                                                                                                                                                                                                                                                                                                                                                                                        |
| (24.22)  | 282.60                                                                                                                        | 1.57                                                                                                                                                                                                                                                                                                                                              | 180.00 LF                                                                                                                                                                                                                                                                                                                                                                                                                                                                               | Drip edge/gutter apron                                                                                                                                                                                                                                                                                                                                                                                                                                                                                                                                                                                                                                                    |
| (6.09)   | 71.10                                                                                                                         | 23.70                                                                                                                                                                                                                                                                                                                                             | 3.00 EA                                                                                                                                                                                                                                                                                                                                                                                                                                                                                 | Flashing - pipe jack                                                                                                                                                                                                                                                                                                                                                                                                                                                                                                                                                                                                                                                      |
| (3.06)   | 35.70                                                                                                                         | 35.70                                                                                                                                                                                                                                                                                                                                             | 1.00 EA                                                                                                                                                                                                                                                                                                                                                                                                                                                                                 | Roof vent - turtle type - Metal                                                                                                                                                                                                                                                                                                                                                                                                                                                                                                                                                                                                                                           |
| (5.11)   | 59.59                                                                                                                         | 59.59                                                                                                                                                                                                                                                                                                                                             | 1.00 EA                                                                                                                                                                                                                                                                                                                                                                                                                                                                                 | Exhaust cap - through roof                                                                                                                                                                                                                                                                                                                                                                                                                                                                                                                                                                                                                                                |
| (27.38)  | 136.88                                                                                                                        | 68.44                                                                                                                                                                                                                                                                                                                                             | 2.00 EA                                                                                                                                                                                                                                                                                                                                                                                                                                                                                 | Skylight flashing kit - dome                                                                                                                                                                                                                                                                                                                                                                                                                                                                                                                                                                                                                                              |
| (0.00)   | 200.00                                                                                                                        | 200.00                                                                                                                                                                                                                                                                                                                                            | 1.00 EA                                                                                                                                                                                                                                                                                                                                                                                                                                                                                 | Tree Removal                                                                                                                                                                                                                                                                                                                                                                                                                                                                                                                                                                                                                                                              |
| PLEMENT, | ERED FOR A SUF                                                                                                                | FIED TO BE CONSIDE                                                                                                                                                                                                                                                                                                                                | S MUST BE VERI                                                                                                                                                                                                                                                                                                                                                                                                                                                                          | ADDITIONAL LAYERS OF SHINGLE                                                                                                                                                                                                                                                                                                                                                                                                                                                                                                                                                                                                                                              |
| 559.64   | 6,884.60                                                                                                                      |                                                                                                                                                                                                                                                                                                                                                   |                                                                                                                                                                                                                                                                                                                                                                                                                                                                                         | Totals: Roof2                                                                                                                                                                                                                                                                                                                                                                                                                                                                                                                                                                                                                                                             |
| 559.64   | 6,884.60                                                                                                                      |                                                                                                                                                                                                                                                                                                                                                   |                                                                                                                                                                                                                                                                                                                                                                                                                                                                                         | Total: Main Level                                                                                                                                                                                                                                                                                                                                                                                                                                                                                                                                                                                                                                                         |
|          | (0.00)<br>(403.85)<br>(39.45)<br>(50.48)<br>(24.22)<br>(6.09)<br>(3.06)<br>(5.11)<br>(27.38)<br>(0.00)<br>PPLEMENT,<br>559.64 | 853.94       (0.00)         4,038.54       (403.85)         556.52       (39.45)         649.73       (50.48)         282.60       (24.22)         71.10       (6.09)         35.70       (3.06)         59.59       (5.11)         136.88       (27.38)         200.00       (0.00)         ERED FOR A SUPPLEMENT,         6,884.60       559.64 | 42.89       853.94       (0.00)         183.57       4,038.54       (403.85)         4.98       556.52       (39.45)         6.84       649.73       (50.48)         1.57       282.60       (24.22)         23.70       71.10       (6.09)         35.70       35.70       (3.06)         59.59       59.59       (5.11)         68.44       136.88       (27.38)         200.00       200.00       (0.00)         FIED TO BE CONSIDERED FOR A SUPPLEMENT,       6,884.60       559.64 | 19.91 SQ       42.89       853.94       (0.00)         22.00 SQ       183.57       4,038.54       (403.85)         ck slopes.       111.75 LF       4.98       556.52       (39.45)         94.99 LF       6.84       649.73       (50.48)         180.00 LF       1.57       282.60       (24.22)         3.00 EA       23.70       71.10       (6.09)         1.00 EA       35.70       35.70       (3.06)         1.00 EA       59.59       59.59       (5.11)         2.00 EA       68.44       136.88       (27.38)         1.00 EA       200.00       200.00       (0.00)         S MUST BE VERIFIED TO BE CONSIDERED FOR A SUPPLEMENT,       6,884.60       559.64 |