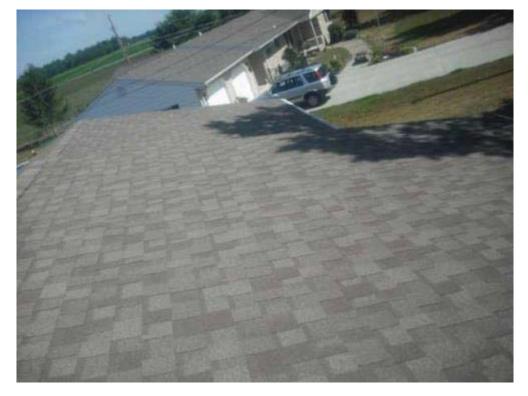

Front view of risk.

2

1

Date Taken: 4/20/2012 Taken By: CSI Representative

The roof had a 3/12 pitch.

789 Smith Drive Dallas, TX 75231 PH: 456.555.1234 FX: 456.555.1235

3

Date Taken: 4/20/2012 Taken By: CSI Representative

The roof had a 30 year shingle.

4

Date Taken: 4/20/2012 Taken By: CSI Representative The roof had one layer.

789 Smith Drive Dallas, TX 75231 PH: 456.555.1234 FX: 456.555.1235

Date Taken: 4/20/2012 Taken By: CSI Representative