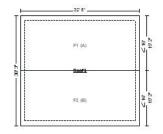

#### **Other Structures**

Garage

| 1037.43 | Surface Are |
|---------|-------------|
| 128.84  | Total Perim |
|         |             |

ea neter Length 10.37 Number of Squares 32.50 Total Ridge Length

238.32

2,800.74

3,039.06

| DESCRIPTION                                                                       | QUANTITY  | UNIT COST | RCV      | DEPREC.  | ACV      |  |  |
|-----------------------------------------------------------------------------------|-----------|-----------|----------|----------|----------|--|--|
| Remove Laminated - comp. shingle rfg.<br>- w/ felt                                | 10.37 SQ  | 42.89     | 444.77   | (0.00)   | 444.77   |  |  |
| Laminated - comp. shingle rfg w/ felt                                             | 11.67 SQ  | 183.57    | 2,142.26 | (214.23) | 1,928.03 |  |  |
| Drip edge                                                                         | 128.84 LF | 1.35      | 173.93   | (14.91)  | 159.02   |  |  |
| Roof vent - turtle type - Metal                                                   | 3.00 EA   | 35.70     | 107.10   | (9.18)   | 97.92    |  |  |
| Temporary Repair                                                                  | 1.00 EA   | 171.00    | 171.00   | (0.00)   | 171.00   |  |  |
| ADDITIONAL LAYERS OF SHINGLES MUST BE VERIFIED TO BE CONSIDERED FOR A SUPPLEMENT, |           |           |          |          |          |  |  |