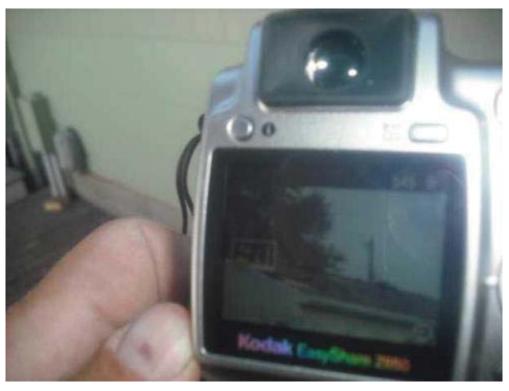

#### **DESCRIPTION OF DAMAGES/INSPECTION:**

(1) **Roof**: I began my inspection with the roof. The 3 year old 30 year dimensional shingle on the roof sustained wind damage on the back slopes. There was no visible damage to the front slope. Due to the wind damage, I am recommending the back slopes for replacement. Ice and water shield was not on the roof but the policy has the 17555 endorsement so I included this upgrade and held back the full amount until the cost is incurred. I also included the allowance for cutting the tree debris off of the roof.

Front view of risk.

2

1

Date Taken: 4/20/2012 Taken By: CSI Representative

The roof had a 3/12 pitch.

789 Smith Drive Dallas, TX 75231 PH: 456.555.1234 FX: 456.555.1235

3

Date Taken: 4/20/2012 Taken By: CSI Representative

The roof had a 30 year shingle.

4

Date Taken: 4/20/2012 Taken By: CSI Representative The roof had one layer.

789 Smith Drive Dallas, TX 75231 PH: 456.555.1234 FX: 456.555.1235

Date Taken: 4/20/2012 Taken By: CSI Representative