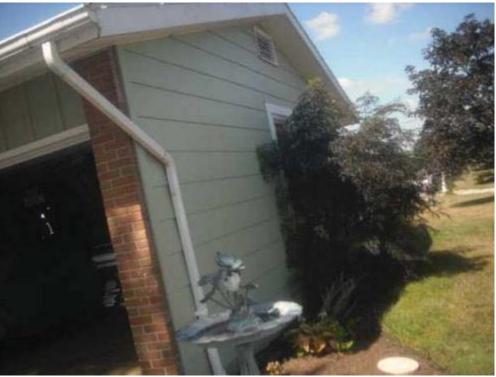

(2) **Exterior**: I inspected the exterior elevations and found tree damage to the gutter on the back elevation. There were no other exterior storm related damages.

- (3) Interior: There was no interior inspection made as Mr. Barhorst stated that there were no interior damages.
- (4) Other Structures/APS: I inspected the other structures/APS and found damage to both slopes of the garage roof.
- (5) Contents: The canopy, flag pole and bird bath were damaged by the wind.