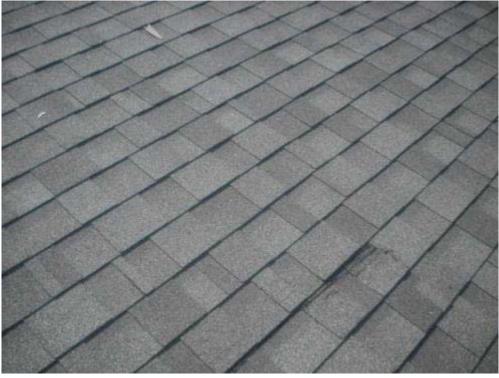

Front view of risk.

2

1

Date Taken: 4/20/2012 Taken By: CSI Representative

The roof had a 3/12 pitch.

789 Smith Drive Dallas, TX 75231 PH: 456.555.1234 FX: 456.555.1235

3

Date Taken: 4/20/2012 Taken By: CSI Representative

The roof had a 30 year shingle.

4

Date Taken: 4/20/2012 Taken By: CSI Representative The roof had one layer.

789 Smith Drive Dallas, TX 75231 PH: 456.555.1234 FX: 456.555.1235

Date Taken: 4/20/2012 Taken By: CSI Representative

Overview of photo taken by the insured showing the damage prior to the temporary repair.

5

Date Taken: 4/20/2012 Taken By: CSI Representative

Overview of photo taken by the insured showing the damage prior to the temporary repair.