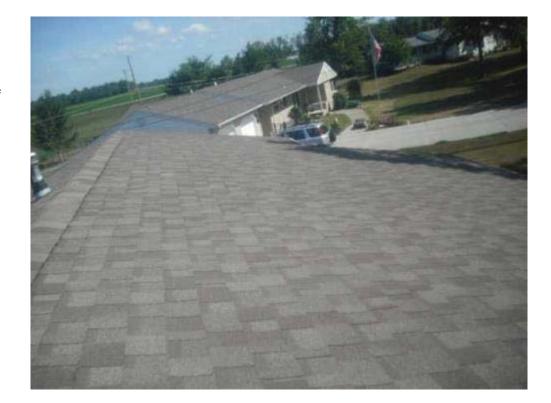

Front view of risk.

2

1

Date Taken: 4/20/2012 Taken By: CSI Representative

The roof had a 3/12 pitch.

789 Smith Drive Dallas, TX 75231 PH: 456.555.1234 FX: 456.555.1235

3

Date Taken: 4/20/2012 Taken By: CSI Representative