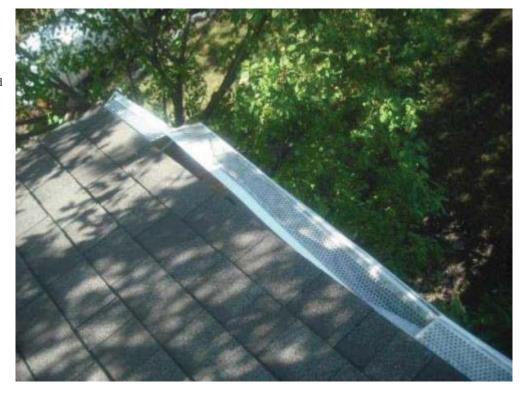

(2) **Exterior**: I inspected the exterior elevations and found tree damage to the gutter on the back elevation. There were no other exterior storm related damages.

- (3) Interior: There was no interior inspection made as Mr. Barhorst stated that there were no interior damages.
- (4) Other Structures/APS: I inspected the other structures/APS and found damage to both slopes of the garage roof.
- (5) Contents: The canopy, flag pole and bird bath were damaged by the wind.

#### Exterior

| DESCRIPTION                            | QUANTITY | UNIT COST | RCV    | DEPREC. | ACV    |
|----------------------------------------|----------|-----------|--------|---------|--------|
| R&R Gutter / downspout - aluminum - 6" | 74.00 LF | 8.05      | 595.70 | (68.11) | 527.59 |
| R&R Gutter guard/screen                | 46.00 LF | 2.77      | 127.42 | (17.11) | 110.31 |
| Totals: Rear Elevation                 |          |           | 723.12 | 85.22   | 637.90 |
| Total: Exterior                        |          |           | 723.12 | 85.22   | 637.90 |