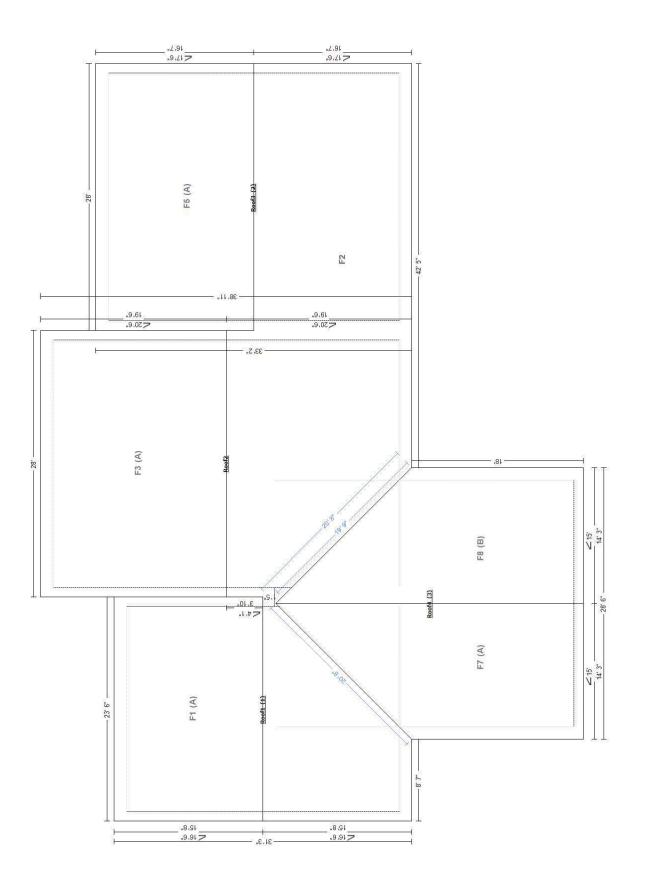

#### Main Level

3443.40 Surface Area 346.56 Total Perimeter Length 34.43 Number of Squares 111.75 Total Ridge Length

| DEPREC.  | RCV                                                                                                                           | UNIT COST                                                                                                                                                                                                                                                                                                                                         | QUANTITY                                                                                                                                                                                                                                                                                                                                                                                                                                                                                | DESCRIPTION                                                                                                                                                                                                                                                                                                                                                                                                                                                                                                                                                                                                                                                               |
|----------|-------------------------------------------------------------------------------------------------------------------------------|---------------------------------------------------------------------------------------------------------------------------------------------------------------------------------------------------------------------------------------------------------------------------------------------------------------------------------------------------|-----------------------------------------------------------------------------------------------------------------------------------------------------------------------------------------------------------------------------------------------------------------------------------------------------------------------------------------------------------------------------------------------------------------------------------------------------------------------------------------|---------------------------------------------------------------------------------------------------------------------------------------------------------------------------------------------------------------------------------------------------------------------------------------------------------------------------------------------------------------------------------------------------------------------------------------------------------------------------------------------------------------------------------------------------------------------------------------------------------------------------------------------------------------------------|
| (0.00)   | 853.94                                                                                                                        | 42.89                                                                                                                                                                                                                                                                                                                                             | 19.91 SQ                                                                                                                                                                                                                                                                                                                                                                                                                                                                                | Remove Laminated - comp. shingle rfg.<br>- w/ felt                                                                                                                                                                                                                                                                                                                                                                                                                                                                                                                                                                                                                        |
| (403.85) | 4,038.54                                                                                                                      | 183.57                                                                                                                                                                                                                                                                                                                                            | 22.00 SQ                                                                                                                                                                                                                                                                                                                                                                                                                                                                                | Laminated - comp. shingle rfg w/ felt                                                                                                                                                                                                                                                                                                                                                                                                                                                                                                                                                                                                                                     |
|          |                                                                                                                               |                                                                                                                                                                                                                                                                                                                                                   | ck slopes.                                                                                                                                                                                                                                                                                                                                                                                                                                                                              | This allows for the replacement of the ba                                                                                                                                                                                                                                                                                                                                                                                                                                                                                                                                                                                                                                 |
| (39.45)  | 556.52                                                                                                                        | 4.98                                                                                                                                                                                                                                                                                                                                              | 111.75 LF                                                                                                                                                                                                                                                                                                                                                                                                                                                                               | R&R Ridge cap - composition shingles                                                                                                                                                                                                                                                                                                                                                                                                                                                                                                                                                                                                                                      |
| (50.48)  | 649.73                                                                                                                        | 6.84                                                                                                                                                                                                                                                                                                                                              | 94.99 LF                                                                                                                                                                                                                                                                                                                                                                                                                                                                                | R&R Continuous ridge vent - shingle-<br>over style                                                                                                                                                                                                                                                                                                                                                                                                                                                                                                                                                                                                                        |
| (24.22)  | 282.60                                                                                                                        | 1.57                                                                                                                                                                                                                                                                                                                                              | 180.00 LF                                                                                                                                                                                                                                                                                                                                                                                                                                                                               | Drip edge/gutter apron                                                                                                                                                                                                                                                                                                                                                                                                                                                                                                                                                                                                                                                    |
| (6.09)   | 71.10                                                                                                                         | 23.70                                                                                                                                                                                                                                                                                                                                             | 3.00 EA                                                                                                                                                                                                                                                                                                                                                                                                                                                                                 | Flashing - pipe jack                                                                                                                                                                                                                                                                                                                                                                                                                                                                                                                                                                                                                                                      |
| (3.06)   | 35.70                                                                                                                         | 35.70                                                                                                                                                                                                                                                                                                                                             | 1.00 EA                                                                                                                                                                                                                                                                                                                                                                                                                                                                                 | Roof vent - turtle type - Metal                                                                                                                                                                                                                                                                                                                                                                                                                                                                                                                                                                                                                                           |
| (5.11)   | 59.59                                                                                                                         | 59.59                                                                                                                                                                                                                                                                                                                                             | 1.00 EA                                                                                                                                                                                                                                                                                                                                                                                                                                                                                 | Exhaust cap - through roof                                                                                                                                                                                                                                                                                                                                                                                                                                                                                                                                                                                                                                                |
| (27.38)  | 136.88                                                                                                                        | 68.44                                                                                                                                                                                                                                                                                                                                             | 2.00 EA                                                                                                                                                                                                                                                                                                                                                                                                                                                                                 | Skylight flashing kit - dome                                                                                                                                                                                                                                                                                                                                                                                                                                                                                                                                                                                                                                              |
| (0.00)   | 200.00                                                                                                                        | 200.00                                                                                                                                                                                                                                                                                                                                            | 1.00 EA                                                                                                                                                                                                                                                                                                                                                                                                                                                                                 | Tree Removal                                                                                                                                                                                                                                                                                                                                                                                                                                                                                                                                                                                                                                                              |
| PLEMENT, | ERED FOR A SUF                                                                                                                | FIED TO BE CONSIDE                                                                                                                                                                                                                                                                                                                                | S MUST BE VERI                                                                                                                                                                                                                                                                                                                                                                                                                                                                          | ADDITIONAL LAYERS OF SHINGLE                                                                                                                                                                                                                                                                                                                                                                                                                                                                                                                                                                                                                                              |
| 559.64   | 6,884.60                                                                                                                      |                                                                                                                                                                                                                                                                                                                                                   |                                                                                                                                                                                                                                                                                                                                                                                                                                                                                         | Totals: Roof2                                                                                                                                                                                                                                                                                                                                                                                                                                                                                                                                                                                                                                                             |
| 559.64   | 6,884.60                                                                                                                      |                                                                                                                                                                                                                                                                                                                                                   |                                                                                                                                                                                                                                                                                                                                                                                                                                                                                         | Total: Main Level                                                                                                                                                                                                                                                                                                                                                                                                                                                                                                                                                                                                                                                         |
|          | (0.00)<br>(403.85)<br>(39.45)<br>(50.48)<br>(24.22)<br>(6.09)<br>(3.06)<br>(5.11)<br>(27.38)<br>(0.00)<br>PPLEMENT,<br>559.64 | 853.94       (0.00)         4,038.54       (403.85)         556.52       (39.45)         649.73       (50.48)         282.60       (24.22)         71.10       (6.09)         35.70       (3.06)         59.59       (5.11)         136.88       (27.38)         200.00       (0.00)         ERED FOR A SUPPLEMENT,         6,884.60       559.64 | 42.89       853.94       (0.00)         183.57       4,038.54       (403.85)         4.98       556.52       (39.45)         6.84       649.73       (50.48)         1.57       282.60       (24.22)         23.70       71.10       (6.09)         35.70       35.70       (3.06)         59.59       59.59       (5.11)         68.44       136.88       (27.38)         200.00       200.00       (0.00)         FIED TO BE CONSIDERED FOR A SUPPLEMENT,       6,884.60       559.64 | 19.91 SQ       42.89       853.94       (0.00)         22.00 SQ       183.57       4,038.54       (403.85)         ck slopes.       111.75 LF       4.98       556.52       (39.45)         94.99 LF       6.84       649.73       (50.48)         180.00 LF       1.57       282.60       (24.22)         3.00 EA       23.70       71.10       (6.09)         1.00 EA       35.70       35.70       (3.06)         1.00 EA       59.59       59.59       (5.11)         2.00 EA       68.44       136.88       (27.38)         1.00 EA       200.00       200.00       (0.00)         S MUST BE VERIFIED TO BE CONSIDERED FOR A SUPPLEMENT,       6,884.60       559.64 |

#### Ordinance or Law

| DESCRIPTION                      | QUANTITY                    | UNIT COST                  | RCV          | DEPREC.  | ACV  |
|----------------------------------|-----------------------------|----------------------------|--------------|----------|------|
| Ice & water shield               | 696.00 SF                   | 1.16                       | 807.36       | (807.36) | 0.00 |
| Due to this being a code-upgrade | e 100% of the cost is being | depreciated until the cost | is incurred. |          |      |
| Roofing felt - 15 lb.            | 19.91 SQ                    | 21.29                      | 423.88       | (423.88) | 0.00 |
| Due to this being a code-upgrad  | e 100% of the cost is being | depreciated until the cost | is incurred. |          |      |
| Totals: Ordinance or Law         |                             |                            | 1,231.24     | 1,231.24 | 0.00 |