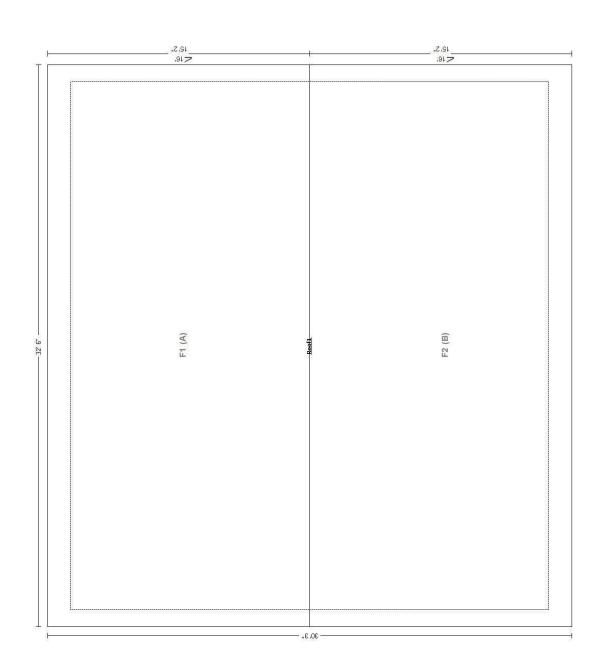

#### Main Level

3443.40 Surface Area 346.56 Total Perimeter Length 34.43 Number of Squares 111.75 Total Ridge Length

| DEPREC.  | RCV                                                                                                                           | UNIT COST                                                                                                                                                                                                                                                                                                                                         | QUANTITY                                                                                                                                                                                                                                                                                                                                                                                                                                                                                | DESCRIPTION                                                                                                                                                                                                                                                                                                                                                                                                                                                                                                                                                                                                                                                               |
|----------|-------------------------------------------------------------------------------------------------------------------------------|---------------------------------------------------------------------------------------------------------------------------------------------------------------------------------------------------------------------------------------------------------------------------------------------------------------------------------------------------|-----------------------------------------------------------------------------------------------------------------------------------------------------------------------------------------------------------------------------------------------------------------------------------------------------------------------------------------------------------------------------------------------------------------------------------------------------------------------------------------|---------------------------------------------------------------------------------------------------------------------------------------------------------------------------------------------------------------------------------------------------------------------------------------------------------------------------------------------------------------------------------------------------------------------------------------------------------------------------------------------------------------------------------------------------------------------------------------------------------------------------------------------------------------------------|
| (0.00)   | 853.94                                                                                                                        | 42.89                                                                                                                                                                                                                                                                                                                                             | 19.91 SQ                                                                                                                                                                                                                                                                                                                                                                                                                                                                                | Remove Laminated - comp. shingle rfg.<br>- w/ felt                                                                                                                                                                                                                                                                                                                                                                                                                                                                                                                                                                                                                        |
| (403.85) | 4,038.54                                                                                                                      | 183.57                                                                                                                                                                                                                                                                                                                                            | 22.00 SQ                                                                                                                                                                                                                                                                                                                                                                                                                                                                                | Laminated - comp. shingle rfg w/ felt                                                                                                                                                                                                                                                                                                                                                                                                                                                                                                                                                                                                                                     |
|          |                                                                                                                               |                                                                                                                                                                                                                                                                                                                                                   | ck slopes.                                                                                                                                                                                                                                                                                                                                                                                                                                                                              | This allows for the replacement of the ba                                                                                                                                                                                                                                                                                                                                                                                                                                                                                                                                                                                                                                 |
| (39.45)  | 556.52                                                                                                                        | 4.98                                                                                                                                                                                                                                                                                                                                              | 111.75 LF                                                                                                                                                                                                                                                                                                                                                                                                                                                                               | R&R Ridge cap - composition shingles                                                                                                                                                                                                                                                                                                                                                                                                                                                                                                                                                                                                                                      |
| (50.48)  | 649.73                                                                                                                        | 6.84                                                                                                                                                                                                                                                                                                                                              | 94.99 LF                                                                                                                                                                                                                                                                                                                                                                                                                                                                                | R&R Continuous ridge vent - shingle-<br>over style                                                                                                                                                                                                                                                                                                                                                                                                                                                                                                                                                                                                                        |
| (24.22)  | 282.60                                                                                                                        | 1.57                                                                                                                                                                                                                                                                                                                                              | 180.00 LF                                                                                                                                                                                                                                                                                                                                                                                                                                                                               | Drip edge/gutter apron                                                                                                                                                                                                                                                                                                                                                                                                                                                                                                                                                                                                                                                    |
| (6.09)   | 71.10                                                                                                                         | 23.70                                                                                                                                                                                                                                                                                                                                             | 3.00 EA                                                                                                                                                                                                                                                                                                                                                                                                                                                                                 | Flashing - pipe jack                                                                                                                                                                                                                                                                                                                                                                                                                                                                                                                                                                                                                                                      |
| (3.06)   | 35.70                                                                                                                         | 35.70                                                                                                                                                                                                                                                                                                                                             | 1.00 EA                                                                                                                                                                                                                                                                                                                                                                                                                                                                                 | Roof vent - turtle type - Metal                                                                                                                                                                                                                                                                                                                                                                                                                                                                                                                                                                                                                                           |
| (5.11)   | 59.59                                                                                                                         | 59.59                                                                                                                                                                                                                                                                                                                                             | 1.00 EA                                                                                                                                                                                                                                                                                                                                                                                                                                                                                 | Exhaust cap - through roof                                                                                                                                                                                                                                                                                                                                                                                                                                                                                                                                                                                                                                                |
| (27.38)  | 136.88                                                                                                                        | 68.44                                                                                                                                                                                                                                                                                                                                             | 2.00 EA                                                                                                                                                                                                                                                                                                                                                                                                                                                                                 | Skylight flashing kit - dome                                                                                                                                                                                                                                                                                                                                                                                                                                                                                                                                                                                                                                              |
| (0.00)   | 200.00                                                                                                                        | 200.00                                                                                                                                                                                                                                                                                                                                            | 1.00 EA                                                                                                                                                                                                                                                                                                                                                                                                                                                                                 | Tree Removal                                                                                                                                                                                                                                                                                                                                                                                                                                                                                                                                                                                                                                                              |
| PLEMENT, | ERED FOR A SUF                                                                                                                | FIED TO BE CONSIDE                                                                                                                                                                                                                                                                                                                                | S MUST BE VERI                                                                                                                                                                                                                                                                                                                                                                                                                                                                          | ADDITIONAL LAYERS OF SHINGLE                                                                                                                                                                                                                                                                                                                                                                                                                                                                                                                                                                                                                                              |
| 559.64   | 6,884.60                                                                                                                      |                                                                                                                                                                                                                                                                                                                                                   |                                                                                                                                                                                                                                                                                                                                                                                                                                                                                         | Totals: Roof2                                                                                                                                                                                                                                                                                                                                                                                                                                                                                                                                                                                                                                                             |
| 559.64   | 6,884.60                                                                                                                      |                                                                                                                                                                                                                                                                                                                                                   |                                                                                                                                                                                                                                                                                                                                                                                                                                                                                         | Total: Main Level                                                                                                                                                                                                                                                                                                                                                                                                                                                                                                                                                                                                                                                         |
|          | (0.00)<br>(403.85)<br>(39.45)<br>(50.48)<br>(24.22)<br>(6.09)<br>(3.06)<br>(5.11)<br>(27.38)<br>(0.00)<br>PPLEMENT,<br>559.64 | 853.94       (0.00)         4,038.54       (403.85)         556.52       (39.45)         649.73       (50.48)         282.60       (24.22)         71.10       (6.09)         35.70       (3.06)         59.59       (5.11)         136.88       (27.38)         200.00       (0.00)         ERED FOR A SUPPLEMENT,         6,884.60       559.64 | 42.89       853.94       (0.00)         183.57       4,038.54       (403.85)         4.98       556.52       (39.45)         6.84       649.73       (50.48)         1.57       282.60       (24.22)         23.70       71.10       (6.09)         35.70       35.70       (3.06)         59.59       59.59       (5.11)         68.44       136.88       (27.38)         200.00       200.00       (0.00)         FIED TO BE CONSIDERED FOR A SUPPLEMENT,       6,884.60       559.64 | 19.91 SQ       42.89       853.94       (0.00)         22.00 SQ       183.57       4,038.54       (403.85)         ck slopes.       111.75 LF       4.98       556.52       (39.45)         94.99 LF       6.84       649.73       (50.48)         180.00 LF       1.57       282.60       (24.22)         3.00 EA       23.70       71.10       (6.09)         1.00 EA       35.70       35.70       (3.06)         1.00 EA       59.59       59.59       (5.11)         2.00 EA       68.44       136.88       (27.38)         1.00 EA       200.00       200.00       (0.00)         S MUST BE VERIFIED TO BE CONSIDERED FOR A SUPPLEMENT,       6,884.60       559.64 |

4/2/2013

Main Level

BARHOST

Page: 2

BARHOST

Garage

789 Smith Drive Dallas, TX 75231 PH: 456.555.1234 FX: 456.555.1235

Date Taken: 4/20/2012 Taken By: CSI Representative