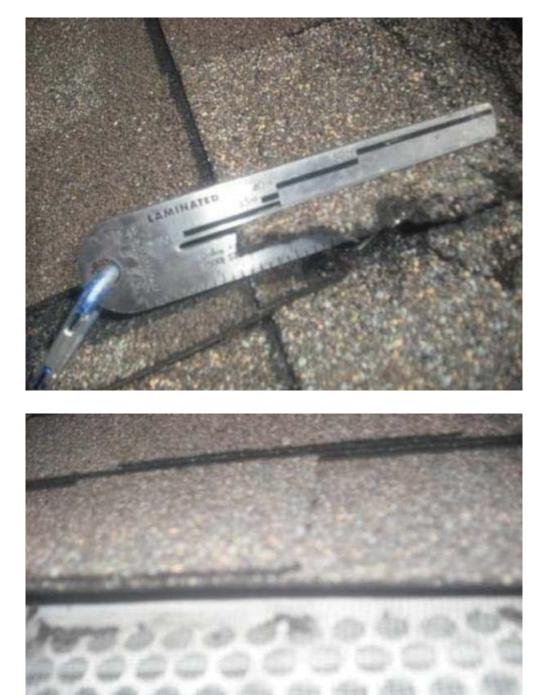

The roof had a 30 year shingle.

4

Date Taken: 4/20/2012 Taken By: CSI Representative The roof had one layer.

789 Smith Drive Dallas, TX 75231 PH: 456.555.1234 FX: 456.555.1235

Date Taken: 4/20/2012 Taken By: CSI Representative