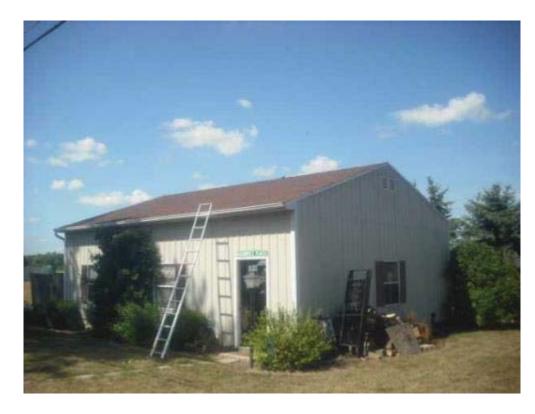

#### **Other Structures**

Garage

| 1037.43 | Surface Are |
|---------|-------------|
| 128.84  | Total Perim |
|         |             |

ea neter Length 10.37 Number of Squares 32.50 Total Ridge Length

238.32