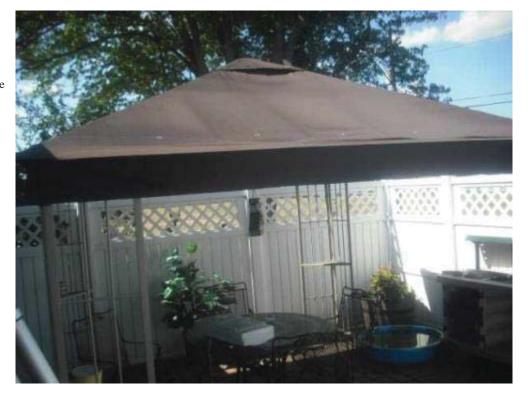

(2) **Exterior**: I inspected the exterior elevations and found tree damage to the gutter on the back elevation. There were no other exterior storm related damages.

- (3) Interior: There was no interior inspection made as Mr. Barhorst stated that there were no interior damages.
- (4) Other Structures/APS: I inspected the other structures/APS and found damage to both slopes of the garage roof.
- (5) Contents: The canopy, flag pole and bird bath were damaged by the wind.